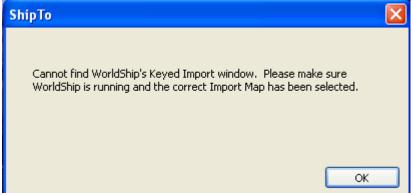

To recreate the import map:

- 1. Close UPS WorldShip.
- 2. Enter a document number in ShipTo and click Import. You will receive the following message:

3. You can now open UPS WorldShip and the import map will have been re-created.