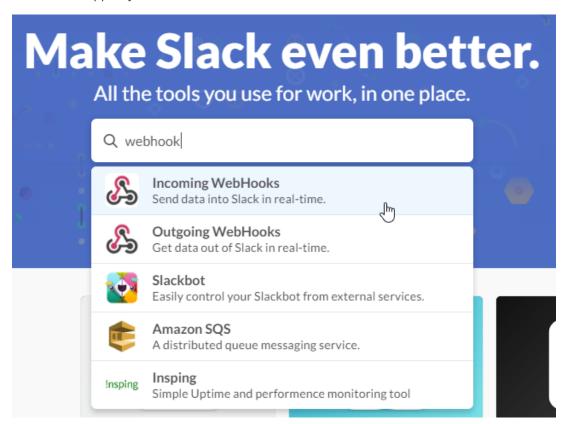

The App Directory will open in your web browser. Search for the Incoming WebHooks app and add the app to your Slack account.

Choose an existing channel or user, or create a new channel to send messages to using Slack within SalesPad Cloud.