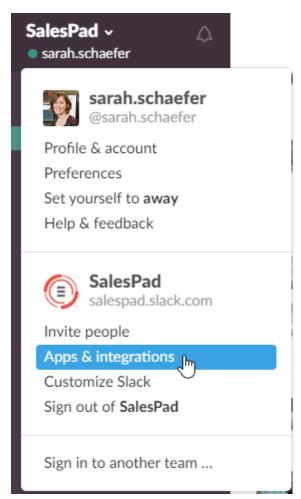

### **Connect to Slack**

To connect your SalesPad Cloud account to your <u>Slack</u> account, you need to log in to Slack as an administrator.

Once you've logged in to Slack, navigate to **Apps and Integrations**.