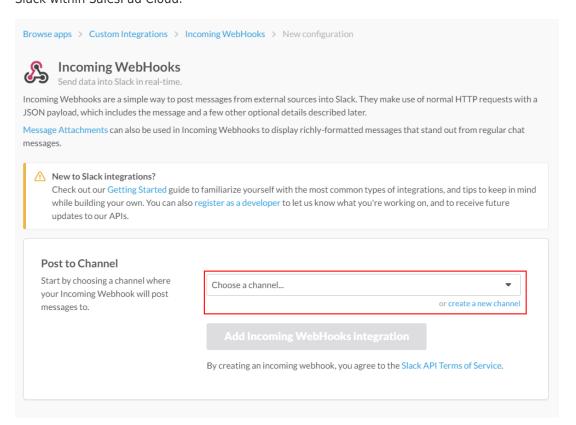

Click the **Add Incoming WebHooks Integration** when you're finished. Copy the WebHook URL in the window that pops up, then navigate to SalesPad Cloud and open the <u>Workflow</u> module.

Select the Rules tab, add a new rule, choose Always as the condition criteria, then add an action to that rule. Choose the Slack action type.