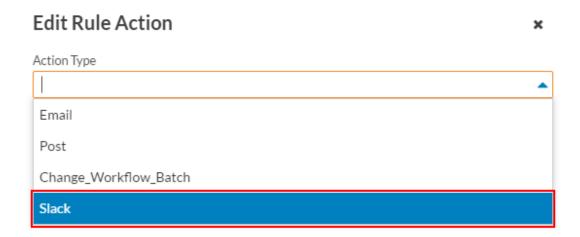

Click the **Add Incoming WebHooks Integration** when you're finished. Copy the WebHook URL in the window that pops up, then navigate to SalesPad Cloud and open the <u>Workflow</u> module.

Select the Rules tab, add a new rule, choose Always as the condition criteria, then add an action to that rule. Choose the Slack action type.

Paste the WebHook URL into the Web Hook URL field that appears.

Click **Save** to save your rule.

**Note**: To send Slack messages to different channels or users for different Workflow rules, simply create a new WebHook URL for that channel and paste that URL into your rule.