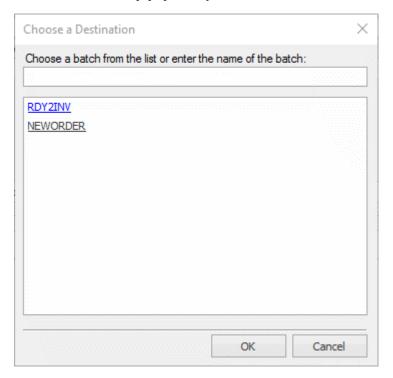

## Usage

To use this window, create a workflow that has multiple destinations, then forward a document through that workflow. A window will pop up where you can choose the destination.

## Security

Send Sales Document To - Enables the Choose a Destination window.

**Note:** If there is a workflow with multiple workflows and this security is disabled, you will be unable to forward the documents in that workflow.