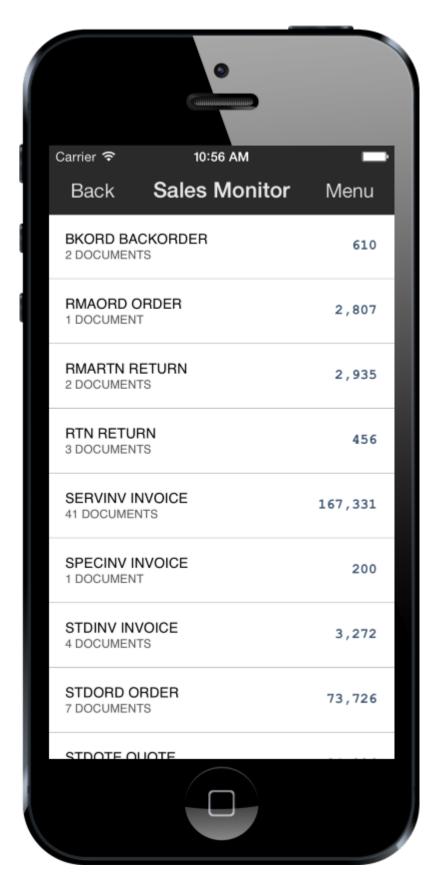

## WORKFLOWS

The first screen in the Sales Monitor module contains a list of workflows. The workflow list displays the workflow names, the number of documents in that workflow, and the total value of the documents in that workflow.