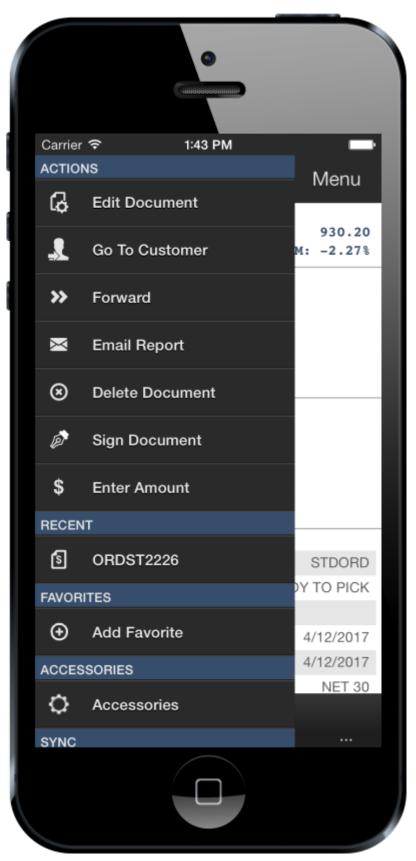

## FORWARDING DOCUMENTS

After a Sales Document has been added to a Workflow, it can be moved forward along a Workflow by tapping the **Forward** button on the Slide Menu of the document.

Note: The forwarding functionality in SalesPad Mobile does not support SalesPad Desktop's

workflow plugins, rule evaluation, and auto-forwarding queues.

When the **Forward** button is tapped, a prompt will be displayed, prompting for verification on the Document forwarding.

Tapping **Yes** will move the Document to the next stage of its workflow and will display a Success dialog box.