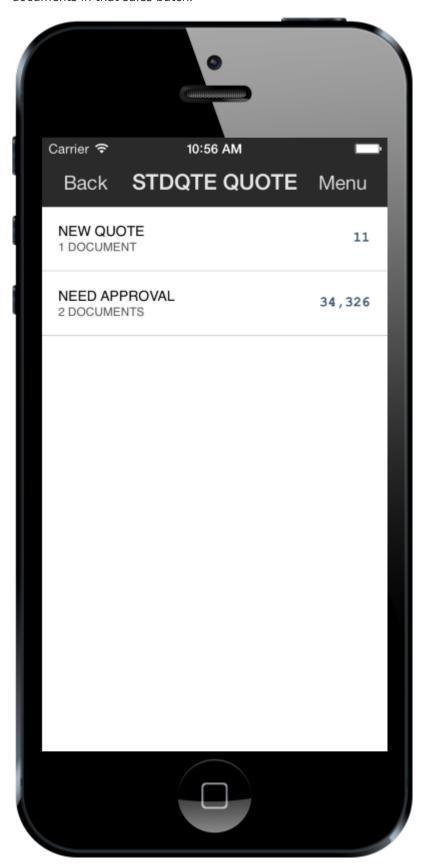

## **SALES BATCHES**

The Sales Batch List displays the sales batches for the selected workflow. Each sales batch in the workflow is represented by an entry in the list, and each entry displays the sales batch name along with the number of documents and cumulative monetary total from the

documents in that sales batch.

Tapping a sales batch will forward the user to the list of documents within the selected sales batch.