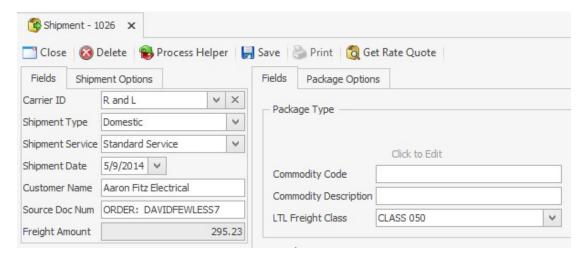

## Usage

Rate Comparison can be accessed from two locations. The first is from an open shipment in the tool strip called Get Rate Quote.

The second is from the Shipment Lookup, or any time a shipment list is available, from the right-click menu, click Get Rate Quote.