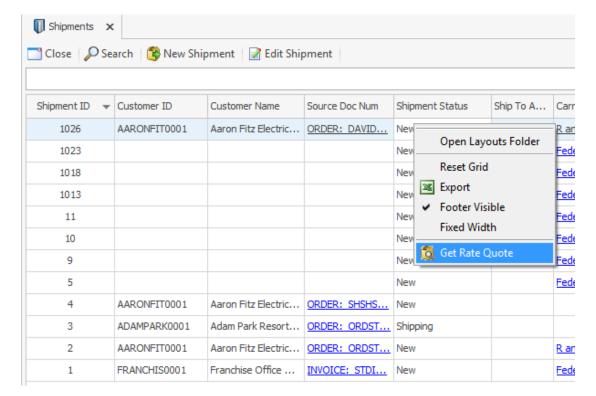

## Usage

Rate Comparison can be accessed from two locations. The first is from an open shipment in the tool strip called Get Rate Quote.

The second is from the Shipment Lookup, or any time a shipment list is available, from the right-click menu, click Get Rate Quote.