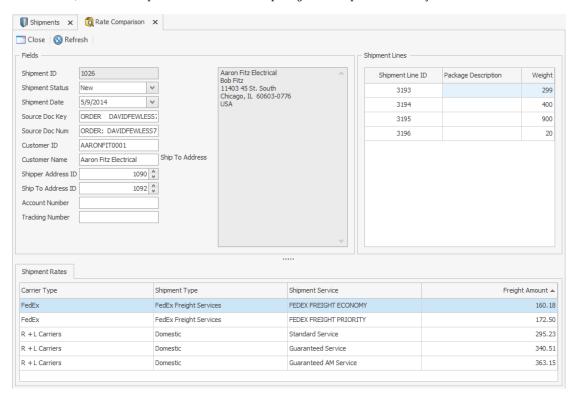

Once started, the Rate Comparison screen will attempt to get a rate quote from every carrier available.

Double-clicking on any of the shipment lines will start the Shipment Editor.