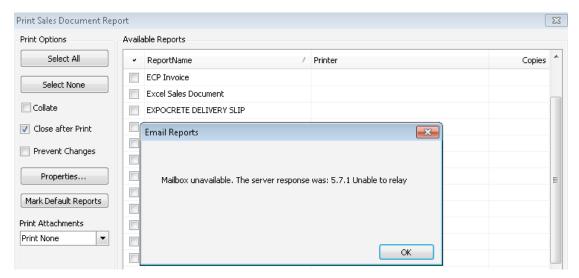

## Error

When emailing within SalesPad, you may encounter the following error:

Mailbox unavailable. The server response was: 5.7.1 Unable to relay