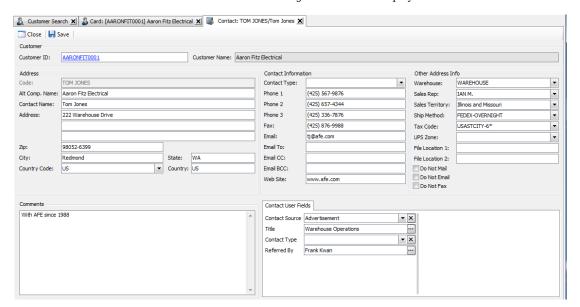

## Usage

Click on Customer Search and open a Customer Card. Click on the Contact Addresses tab to display contact information for all contacts at that customer. The following fields are then displayed:

The "Email To," "Email CC," and "Email BCC" fields are all displayed under "Contact Information."

These fields map to the "Email Addresses" fields in the "Internet Information" window found on the Address ID Contact Record in Dynamics GP.