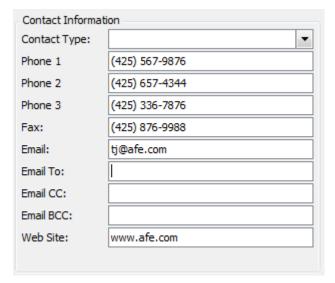

The "Email To," "Email CC," and "Email BCC" fields are all displayed under "Contact Information."

These fields map to the "Email Addresses" fields in the "Internet Information" window found on the Address ID Contact Record in Dynamics GP.