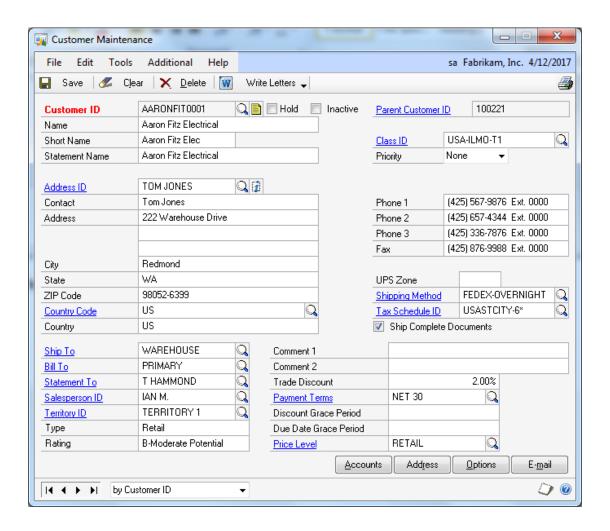

The Address ID Contact Record can be found in the Customer Maintenance window in Dynamics GP.