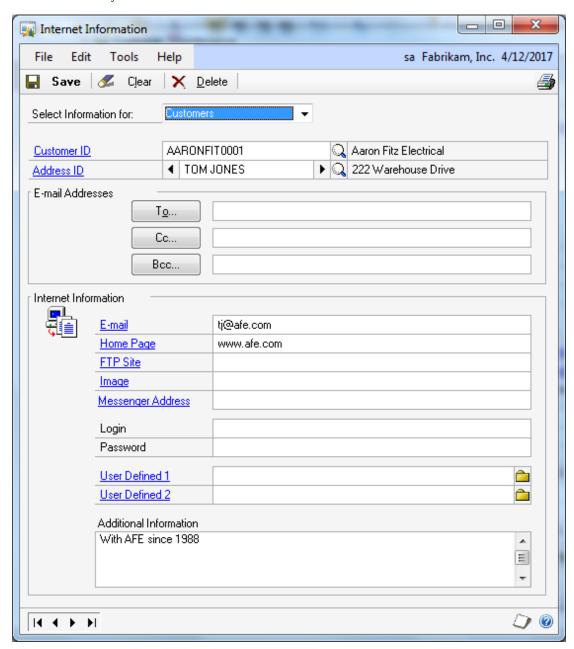

The "Email To," "Email CC," and "Email BCC" fields are all displayed under "Contact Information."

These fields map to the "Email Addresses" fields in the "Internet Information" window found on the Address ID Contact Record in Dynamics GP.

The Address ID Contact Record can be found in the Customer Maintenance window in Dynamics GP.