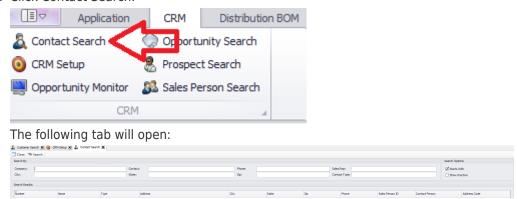

## **Using CRM Contact**

- 1. Make sure all of your Security is enabled and you have the latest version of SalesPad installed.
- 2. Click on the CRM ribbon
- 3. Click Contact Search.

- 4. Enter data in any of the following fields to populate results:
  - Company
  - o City
  - Contact
  - State
  - o Phone
  - o Zip
  - Sales Rep
  - o Contact Type