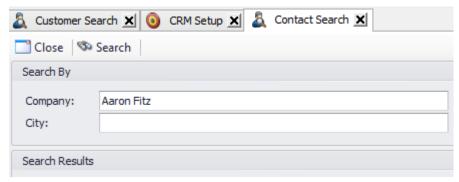

#### Example

Entering part of the phrase or some of the phrase will populate search results. In this example, Aaron Fitz has been entered to bring up the information.

1. Enter Aaron Fitz

2. View Results: