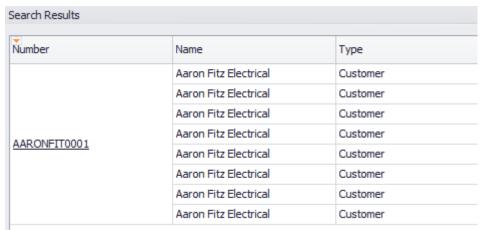

#### Example

Entering part of the phrase or some of the phrase will populate search results. In this example, Aaron Fitz has been entered to bring up the information.

1. Enter Aaron Fitz

2. View Results: