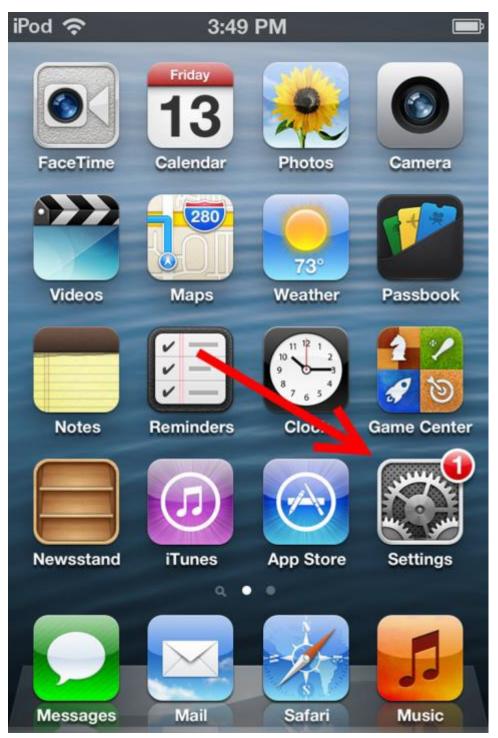

## **Checking the OS Version iOS 6**

Megan De Freitas - 2024-11-22 - <u>Setup</u>

1. Open the "Settings" application.

| iPod 奈           | 3:49 PM                 |     |
|------------------|-------------------------|-----|
|                  | Settings                |     |
|                  |                         |     |
| C                | Do Not Disturb          | OFF |
|                  | Notifications           | >   |
|                  |                         |     |
|                  | General                 |     |
| ->>              | Sound                   | >   |
| *                | Brightness & Wallpaper  | >   |
|                  | Privacy                 | >   |
|                  |                         |     |
|                  | iCloud                  | >   |
| Choose the "Gene | Mail Contacts Calendars | >   |