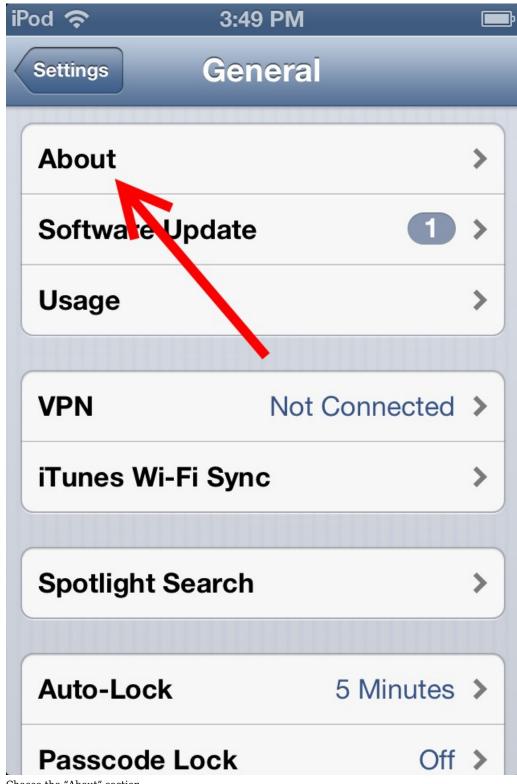

1.

Choose the "About" section

2.

3. Look at the item with the label "Version." This is your operating system number.

| iPod 🗢 3                      | :49 PM 🔲          |  |  |
|-------------------------------|-------------------|--|--|
| General About                 |                   |  |  |
| Applications                  | 11                |  |  |
| Capacity                      | 6.4 GB            |  |  |
| Available                     | 5.2 GB            |  |  |
| Version                       | 6.1.3 (10B329)    |  |  |
| Model                         | MC540LL/A         |  |  |
| Serial Number                 | C3VGWQNLDT75      |  |  |
| Wi-Fi Address                 | 70:73:CB:0F:21:57 |  |  |
| Bluetooth                     | 70:73:CB:07:B0:C6 |  |  |
| XXXXJ134200307                |                   |  |  |
| Captuvo SL22 Enterprise-Ena > |                   |  |  |