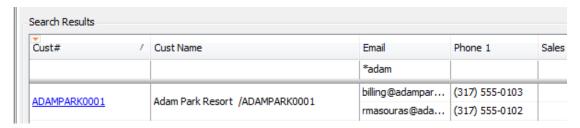

If the Auto-Filter Row is not turned on, select it from the dropdown menu.

Under the Email column, enter search criteria into the Auto Filter Row (use \* to search any part of the email address). Results will filter to email addresses containing the entered search criteria: