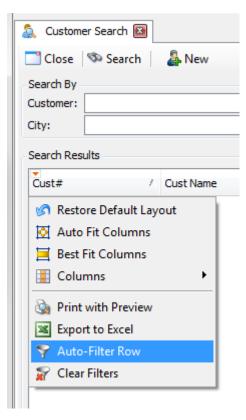

## Can I search customers by email address in SalesPad Desktop?

Megan De Freitas - 2024-11-22 - FAQ

You can search customers by email address using the Auto-Filter Row.

Open Customer Search and click  $\mathbf{Search}$  or hit Enter without entering any search criteria.

If the Auto-Filter Row is not turned on, select it from the dropdown menu.

Under the Email column, enter search criteria into the Auto Filter Row (use \* to search any part of the email address). Results will filter to email addresses containing the entered search criteria: