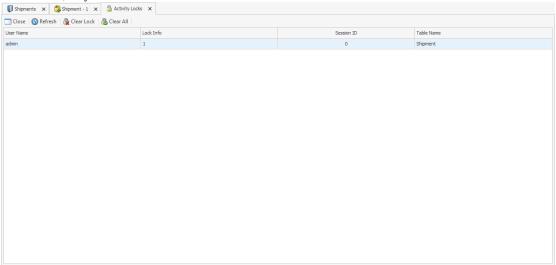

## Overview

The Activity Locks module allows a user with access to view or clear activity locks on a shipment.

## Usage

Activity locks are caused by multiple users accessing the same shipment. Any active shipment locks will appear in the primary window of the Activity Locks module. To clear a lock, highlight the item you wish to clear and click **Clear Lock**. To clear the locks on all shipments, click **Clear All**. If permissions do not allow a user to clear others' locks, only the user's own locks will clear.